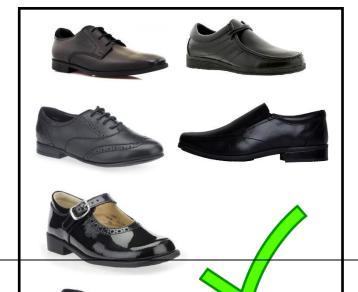

#### <u>Shoes</u>

- Shoes must be plain black only.
- Shoes must have no patterns, logos or decorative elements.
- No trainers or trainer styles, boots, pumps or canvas/fabric/suede shoes will be allowed.
- Heels should be no higher than 2.5cm/1 inch
- Shoelaces must be black and fastened appropriately.
- If students are not wearing the correct footwear they will be expected to borrow a pair of school shoes from the Pupil Support Unit the shoes will be treated with a hygienic spray after each use. Failure to wear the shoes will result in sanctions due to refusing a reasonable request.

# **Uniform Examples**