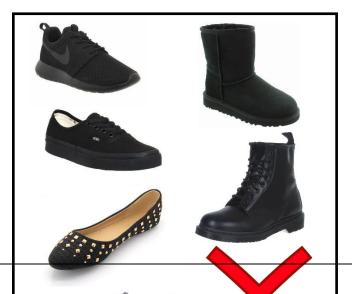

#### <u>Shoes</u>

- Shoes must be plain black only.
- Shoes must have no patterns, logos or decorative elements.
- No trainers or trainer styles, boots, pumps or canvas/fabric/suede shoes will be allowed.
- Heels should be no higher than 2.5cm/1 inch
- Shoelaces must be black and fastened appropriately.
- If students are not wearing the correct footwear they will be expected to borrow a pair of school shoes from the Pupil Support Unit the shoes will be treated with a hygienic spray after each use. Failure to wear the shoes will result in sanctions due to refusing a reasonable request.

# **Uniform Examples**