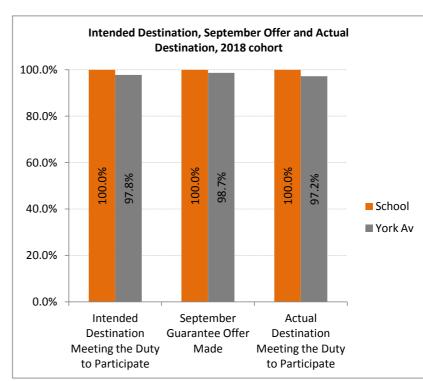

## **INTENDED DESTINATION - 2018 YEAR 11 LEAVERS**

#### **Fulford School**

| Year 11 Intended Destination            | 1             |              | Actual Destination                            |     |        |
|-----------------------------------------|---------------|--------------|-----------------------------------------------|-----|--------|
|                                         | Med           | eting the du | ty to participate                             |     |        |
| Total                                   | 207           | 99.5%        | Total                                         | 208 | 100.0% |
| Full time education - same school       | 121           | 58.2%        | Full time education                           | 199 | 95.7%  |
| Full time education or training - other | 76            | 36.5%        | Full time training                            | 0   | 0.0%   |
| Traineeship or apprenticeship           | 9             | 4.3%         | Apprenticeship                                | 8   | 3.8%   |
| Full time employment with study         | 1             | 0.5%         | Employment with study                         | 1   | 0.5%   |
| Working towards I                       | Participation | n / Tempora  | ry Break from Learning / Not participating    |     |        |
| Total                                   | 1             | 0.5%         | Total                                         | 0   | 0.0%   |
| Employment without training             | 0             | 0.0%         | Working towards participation                 | 0   | 0.0%   |
| Other destination                       | 1             | 0.5%         | Temporary break from learning                 | 0   | 0.0%   |
| Undecided                               | 0             | 0.0%         | Employment without training                   | 0   | 0.0%   |
| Not obtained                            | 0             | 0.0%         | Not settled (active in the labour market)     | 0   | 0.0%   |
|                                         |               |              | Not settled (not active in the labour market) | 0   | 0.0%   |
|                                         |               |              | Current activity not established              | 0   | 0.0%   |
| Grand Total                             | 208           | 100.0%       | Grand Total                                   | 208 | 100.0% |

# SEPTEMBER GUARANTEE (Offer of Learning) - 2018 Year 11 Leavers

### **Fulford School**

| September Guarantee Category      | Sub Category                                        | Total | %      |
|-----------------------------------|-----------------------------------------------------|-------|--------|
| Offer Made                        | Education or training                               | 208   | 100.0% |
| Offer Made                        | Re-engagement Activities                            | 0     | 0.0%   |
|                                   | Going into employment without training              | 0     | 0.0%   |
| Offer no appropriate at this time | Personal Circumstances prevent learning at the time | 0     | 0.0%   |
|                                   | Other Reason                                        | 0     | 0.0%   |
|                                   | Application awaiting outcome                        | 0     | 0.0%   |
| No offer made                     | No Appropriate Provision                            | 0     | 0.0%   |
|                                   | Considering options / not yet applied for learning  | 0     | 0.0%   |
|                                   | Unable to Contact - current address not known       | 0     | 0.0%   |
| No contact                        | Unable to Contact - other reason                    | 0     | 0.0%   |
|                                   | Guarantee status not recorded                       | 0     | 0.0%   |
|                                   | Total                                               | 208   |        |