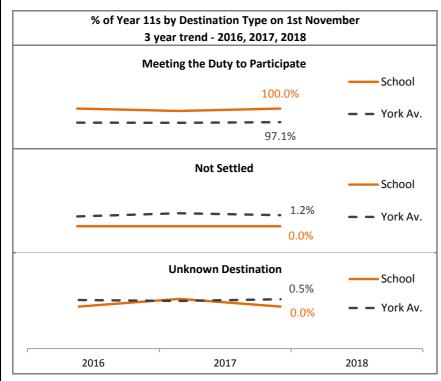

#### TREND DATA COMPARISON OF YEAR 11 LEAVERS IN 2016, 2017 AND 2018

#### Fulford School

|                                                 | 2   | 016    | 20  | )17    | 2   | 018    | 2   | 016    | 2   | 017    | 2   | 018    | 2   | 016    | 2   | 017    | 20  | 018    |
|-------------------------------------------------|-----|--------|-----|--------|-----|--------|-----|--------|-----|--------|-----|--------|-----|--------|-----|--------|-----|--------|
|                                                 |     |        | M   | ALE    |     |        |     |        | FEI | MALE   |     |        |     |        | TC  | TAL    |     |        |
| Destination                                     | No. | %      |
| MEETING THE DUTY TO PARTICIPATE                 | 119 | 100.0% | 108 | 99.1%  | 107 | 100.0% | 85  | 100.0% | 96  | 100.0% | 101 | 100.0% | 204 | 100.0% | 204 | 99.5%  | 208 | 100.0% |
| Full Time Education                             | 112 | 94.1%  | 102 | 93.6%  | 98  | 91.6%  | 84  | 98.8%  | 96  | 100.0% | 101 | 100.0% | 196 | 96.1%  | 198 | 96.6%  | 199 | 95.7%  |
| Further Education College                       | 36  | 30.3%  | 34  | 31.2%  | 46  | 43.0%  | 25  | 29.4%  | 29  | 30.2%  | 47  | 46.5%  | 61  | 29.9%  | 63  | 30.7%  | 93  | 44.7%  |
| School Sixth Form                               | 73  | 61.3%  | 66  | 60.6%  | 52  | 48.6%  | 59  | 69.4%  | 65  | 67.7%  | 52  | 51.5%  | 132 | 64.7%  | 131 | 63.9%  | 104 | 50.0%  |
| Sixth Form College                              | 1   | 0.8%   | 0   | 0.0%   | 0   | 0.0%   | 0   | 0.0%   | 1   | 1.0%   | 0   | 0.0%   | 1   | 0.5%   | 1   | 0.5%   | 0   | 0.0%   |
| Other Post 16 Education                         | 2   | 1.7%   | 2   | 1.8%   | 0   | 0.0%   | 0   | 0.0%   | 1   | 1.0%   | 2   | 2.0%   | 2   | 1.0%   | 3   | 1.5%   | 2   | 1.0%   |
| Special Post-16 Institution                     | 0   | 0.0%   | 0   | 0.0%   | 0   | 0.0%   | 0   | 0.0%   | 0   | 0.0%   | 0   | 0.0%   | 0   | 0.0%   | 0   | 0.0%   | 0   | 0.0%   |
| Custodial Institution (Juvenile Offender)       | 0   | 0.0%   | 0   | 0.0%   | 0   | 0.0%   | 0   | 0.0%   | 0   | 0.0%   | 0   | 0.0%   | 0   | 0.0%   | 0   | 0.0%   | 0   | 0.0%   |
| Full Time Training                              | 0   | 0.0%   | 2   | 1.8%   | 0   | 0.0%   | 0   | 0.0%   | 0   | 0.0%   | 0   | 0.0%   | 0   | 0.0%   | 2   | 1.0%   | 0   | 0.0%   |
| EFA funded Work Based Learning                  | 0   | 0.0%   | 2   | 1.8%   | 0   | 0.0%   | 0   | 0.0%   | 0   | 0.0%   | 0   | 0.0%   | 0   | 0.0%   | 2   | 1.0%   | 0   | 0.0%   |
| Other Training (e.g. private training provider) | 0   | 0.0%   | 0   | 0.0%   | 0   | 0.0%   | 0   | 0.0%   | 0   | 0.0%   | 0   | 0.0%   | 0   | 0.0%   | 0   | 0.0%   | 0   | 0.0%   |
| Traineeship                                     | 0   | 0.0%   | 0   | 0.0%   | 0   | 0.0%   | 0   | 0.0%   | 0   | 0.0%   | 0   | 0.0%   | 0   | 0.0%   | 0   | 0.0%   | 0   | 0.0%   |
| Supported Internship                            | 0   | 0.0%   | 0   | 0.0%   | 0   | 0.0%   | 0   | 0.0%   | 0   | 0.0%   | 0   | 0.0%   | 0   | 0.0%   | 0   | 0.0%   | 0   | 0.0%   |
| Apprenticeship                                  | 7   | 5.9%   | 4   | 3.7%   | 8   | 7.5%   | 0   | 0.0%   | 0   | 0.0%   | 0   | 0.0%   | 7   | 3.4%   | 4   | 2.0%   | 8   | 3.8%   |
| Apprenticeship                                  | 7   | 5.9%   | 4   | 3.7%   | 8   | 7.5%   | 0   | 0.0%   | 0   | 0.0%   | 0   | 0.0%   | 7   | 3.4%   | 4   | 2.0%   | 8   | 3.8%   |
| Employment with study                           | 0   | 0.0%   | 0   | 0.0%   | 1   | 0.9%   | 1   | 1.2%   | 0   | 0.0%   | 0   | 0.0%   | 1   | 0.5%   | 0   | 0.0%   | 1   | 0.5%   |
| Full time employment with study                 | 0   | 0.0%   | 0   | 0.0%   | 1   | 0.9%   | 1   | 1.2%   | 0   | 0.0%   | 0   | 0.0%   | 1   | 0.5%   | 0   | 0.0%   | 1   | 0.5%   |
| Self-employment with study                      | 0   | 0.0%   | 0   | 0.0%   | 0   | 0.0%   | 0   | 0.0%   | 0   | 0.0%   | 0   | 0.0%   | 0   | 0.0%   | 0   | 0.0%   | 0   | 0.0%   |
| Work not for reward with study                  | 0   | 0.0%   | 0   | 0.0%   | 0   | 0.0%   | 0   | 0.0%   | 0   | 0.0%   | 0   | 0.0%   | 0   | 0.0%   | 0   | 0.0%   | 0   | 0.0%   |
| WORKING TOWARDS PARTICIPATION                   | 0   | 0.0%   | 0   | 0.0%   | 0   | 0.0%   | 0   | 0.0%   | 0   | 0.0%   | 0   | 0.0%   | 0   | 0.0%   | 0   | 0.0%   | 0   | 0.0%   |
| Re-engagement activities                        | 0   | 0.0%   | 0   | 0.0%   | 0   | 0.0%   | 0   | 0.0%   | 0   | 0.0%   | 0   | 0.0%   | 0   | 0.0%   | 0   | 0.0%   | 0   | 0.0%   |
| Start date agreed (RPA complaint)               | 0   | 0.0%   | 0   | 0.0%   | 0   | 0.0%   | 0   | 0.0%   | 0   | 0.0%   | 0   | 0.0%   | 0   | 0.0%   | 0   | 0.0%   | 0   | 0.0%   |
| TEMPORARY BREAK FROM LEARNING                   | 0   | 0.0%   | 0   | 0.0%   | 0   | 0.0%   | 0   | 0.0%   | 0   | 0.0%   | 0   | 0.0%   | 0   | 0.0%   | 0   | 0.0%   | 0   | 0.0%   |
| Supporting family - teenage parents             | 0   | 0.0%   | 0   | 0.0%   | 0   | 0.0%   | 0   | 0.0%   | 0   | 0.0%   | 0   | 0.0%   | 0   | 0.0%   | 0   | 0.0%   | 0   | 0.0%   |
| Illness                                         | 0   | 0.0%   | 0   | 0.0%   | 0   | 0.0%   | 0   | 0.0%   | 0   | 0.0%   | 0   | 0.0%   | 0   | 0.0%   | 0   | 0.0%   | 0   | 0.0%   |
| Pregnancy                                       | 0   | 0.0%   | 0   | 0.0%   | 0   | 0.0%   | 0   | 0.0%   | 0   | 0.0%   | 0   | 0.0%   | 0   | 0.0%   | 0   | 0.0%   | 0   | 0.0%   |
| NOT PARTICIPATING                               | 0   | 0.0%   | 1   | 0.9%   | 0   | 0.0%   | 0   | 0.0%   | 0   | 0.0%   | 0   | 0.0%   | 0   | 0.0%   | 1   | 0.5%   | 0   | 0.0%   |
| Employment without training                     | 0   | 0.0%   | 0   | 0.0%   | 0   | 0.0%   | 0   | 0.0%   | 0   | 0.0%   | 0   | 0.0%   | 0   | 0.0%   | 0   | 0.0%   | 0   | 0.0%   |
| Employment without training                     | 0   | 0.0%   | 0   | 0.0%   | 0   | 0.0%   | 0   | 0.0%   | 0   | 0.0%   | 0   | 0.0%   | 0   | 0.0%   | 0   | 0.0%   | 0   | 0.0%   |
| Employment with non-accredited training         | 0   | 0.0%   | 0   | 0.0%   | 0   | 0.0%   | 0   | 0.0%   | 0   | 0.0%   | 0   | 0.0%   | 0   | 0.0%   | 0   | 0.0%   | 0   | 0.0%   |
| Temporary employment                            | 0   | 0.0%   | 0   | 0.0%   | 0   | 0.0%   | 0   | 0.0%   | 0   | 0.0%   | 0   | 0.0%   | 0   | 0.0%   | 0   | 0.0%   | 0   | 0.0%   |
| Self-employment                                 | 0   | 0.0%   | 0   | 0.0%   | 0   | 0.0%   | 0   | 0.0%   | 0   | 0.0%   | 0   | 0.0%   | 0   | 0.0%   | 0   | 0.0%   | 0   | 0.0%   |
| Not Settled (active in the labour market)       | 0   | 0.0%   | 0   | 0.0%   | 0   | 0.0%   | 0   | 0.0%   | 0   | 0.0%   | 0   | 0.0%   | 0   | 0.0%   | 0   | 0.0%   | 0   | 0.0%   |
| Part time education                             | 0   | 0.0%   | 0   | 0.0%   | 0   | 0.0%   | 0   | 0.0%   | 0   | 0.0%   | 0   | 0.0%   | 0   | 0.0%   | 0   | 0.0%   | 0   | 0.0%   |
| Part time employment                            | 0   | 0.0%   | 0   | 0.0%   | 0   | 0.0%   | 0   | 0.0%   | 0   | 0.0%   | 0   | 0.0%   | 0   | 0.0%   | 0   | 0.0%   | 0   | 0.0%   |
| Start date agreed (other)                       | 0   | 0.0%   | 0   | 0.0%   | 0   | 0.0%   | 0   | 0.0%   | 0   | 0.0%   | 0   | 0.0%   | 0   | 0.0%   | 0   | 0.0%   | 0   | 0.0%   |
| Working not for reward                          | 0   | 0.0%   | 0   | 0.0%   | 0   | 0.0%   | 0   | 0.0%   | 0   | 0.0%   | 0   | 0.0%   | 0   | 0.0%   | 0   | 0.0%   | 0   | 0.0%   |
| Not ready for work or learning                  | 0   | 0.0%   | 0   | 0.0%   | 0   | 0.0%   | 0   | 0.0%   | 0   | 0.0%   | 0   | 0.0%   | 0   | 0.0%   | 0   | 0.0%   | 0   | 0.0%   |
| Seeking employment, education or training       | 0   | 0.0%   | 0   | 0.0%   | 0   | 0.0%   | 0   | 0.0%   | 0   | 0.0%   | 0   | 0.0%   | 0   | 0.0%   | 0   | 0.0%   | 0   | 0.0%   |
| Not Settled (not active in the labour market)   | 0   | 0.0%   | 0   | 0.0%   | 0   | 0.0%   | 0   | 0.0%   | 0   | 0.0%   | 0   | 0.0%   | 0   | 0.0%   | 0   | 0.0%   | 0   | 0.0%   |
| Not available - young carer                     | 0   | 0.0%   | 0   | 0.0%   | 0   | 0.0%   | 0   | 0.0%   | 0   | 0.0%   | 0   | 0.0%   | 0   | 0.0%   | 0   | 0.0%   | 0   | 0.0%   |
| Not available on religious grounds              | 0   | 0.0%   | 0   | 0.0%   | 0   | 0.0%   | 0   | 0.0%   | 0   | 0.0%   | 0   | 0.0%   | 0   | 0.0%   | 0   | 0.0%   | 0   | 0.0%   |
| Unlikely ever to be economically active         | 0   | 0.0%   | 0   | 0.0%   | 0   | 0.0%   | 0   | 0.0%   | 0   | 0.0%   | 0   | 0.0%   | 0   | 0.0%   | 0   | 0.0%   | 0   | 0.0%   |
| Not available - other reason                    | 0   | 0.0%   | 0   | 0.0%   | 0   | 0.0%   | 0   | 0.0%   | 0   | 0.0%   | 0   | 0.0%   | 0   | 0.0%   | 0   | 0.0%   | 0   | 0.0%   |
| Currently activity not established              | 0   | 0.0%   | 1   | 0.9%   | 0   | 0.0%   | 0   | 0.0%   | 0   | 0.0%   | 0   | 0.0%   | 0   | 0.0%   | 1   | 0.5%   | 0   | 0.0%   |
| Current situation not known                     | 0   | 0.0%   | 1   | 0.9%   | 0   | 0.0%   | 0   | 0.0%   | 0   | 0.0%   | 0   | 0.0%   | 0   | 0.0%   | 1   | 0.5%   | 0   | 0.0%   |
| Cannot be contacted - no current address        | 0   | 0.0%   | 0   | 0.0%   | 0   | 0.0%   | 0   | 0.0%   | 0   | 0.0%   | 0   | 0.0%   | 0   | 0.0%   | 0   | 0.0%   | 0   | 0.0%   |
| Refused to disclose activity                    | 0   | 0.0%   | 0   | 0.0%   | 0   | 0.0%   | 0   | 0.0%   | 0   | 0.0%   | 0   | 0.0%   | 0   | 0.0%   | 0   | 0.0%   | 0   | 0.0%   |
| OTHER                                           | 0   | 0.0%   | 0   | 0.0%   | 0   | 0.0%   | 0   | 0.0%   | 0   | 0.0%   | 0   | 0.0%   | 0   | 0.0%   | 0   | 0.0%   | 0   | 0.0%   |
| Custodial Sentence (Young Offender)             | 0   | 0.0%   | 0   | 0.0%   | 0   | 0.0%   | 0   | 0.0%   | 0   | 0.0%   | 0   | 0.0%   | 0   | 0.0%   | 0   | 0.0%   | 0   | 0.0%   |
| Survey - TOTAL                                  | 119 | 100.0% | 109 | 100.0% | 107 | 100.0% | 85  | 100.0% | 96  | 100.0% | 101 | 100.0% | 204 | 100.0% | 205 | 100.0% | 208 | 100.0% |